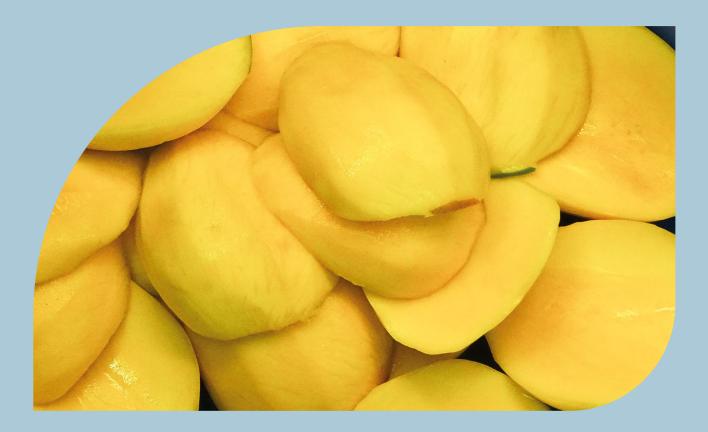

# **HIGH YIELD AND LONGER SHELF-LIFE**

The mango is peeled in the same way as if it was done manually. That is, in the length of the fruit, following the

contours of the mango. The result of this peeling method is a beautifully authentic and smooth cut. After peeling, the mango cheeks are cut from the stone with two sharp, bowlshaped oscillating knives.

This unique processing method increases the shelf life of your fruit because juice loss and damage to the mango is limited as much as possible. Yield results are also very high because of the round, sharp contouring knives.