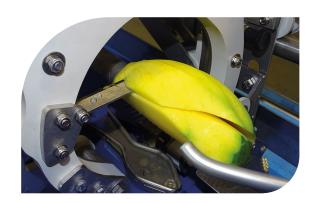

#### **UNIQUE PROCESSING METHOD**

The mango is a very delicate and tender fruit and therefore requiresspecial processing. The Mango Peeler-de-Cheeker 20 carries the fruit on the stone. This prevents damaging the mango and unnecessary juice loss.

# **HIGH YIELD AND LONGER SHELF-LIFE**

The mango is peeled in the same way as if it was done manually. That is, in the length of the fruit, following the

contours of the mango. The result of this peeling method is a beautifully authentic and smooth cut. After peeling, the mango cheeks are cut from the stone with two sharp, bowlshaped oscillating knives.

This unique processing method increases the shelf life of your fruit because juice loss and damage to the mango is limited as much as possible. Yield results are also very high because of the round, sharp contouring knives.