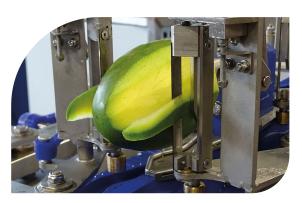

# Mango Peelerde-Cheeker 20

The Mango Peeler-de-Cheeker 20 processes 20 mangos per minute. The mangos are placed into the machine manually and that is about all the handwork needed. Peeling and destoning are done fully automatically via a step-by-step method. This means that the mango moves one position further in the machine for every next operation, resulting in beautiful smoothly peeled mango cheeks.

#### **UNIQUE PROCESSING METHOD**

The mango is a very delicate and tender fruit and therefore requiresspecial processing. The Mango Peeler-de-Cheeker 20 carries the fruit on the stone. This prevents damaging the mango and unnecessary juice loss.