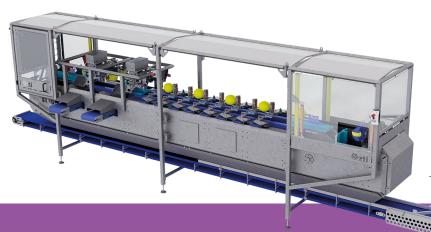

# Mango Peelerde-Cheeker 20

The Mango Peeler-de-Cheeker 20 processes 20 mangos per minute. The mangos are placed into the machine manually and that is about all the handwork needed. Peeling and destoning are done fully automatically via a step-by-step method. This means that the mango moves one position further in the machine for every next operation, resulting in beautiful smoothly peeled mango cheeks.

# Features of the Mango Peeler-de-Cheeker

- Consistent quality, comparable with hand-peeled fruit
- Peeling method ensures an authentic, smooth cut
- Also suitable for soft, ripe mangos
- Capacity: 20 mangos per minute
- Maximum diameter of fruit: 140 mm
- Length: min. 115 mm, max. 160 mm
- Dimensions of machine: 6200 x 1350 x 2100 mm (L x W x H)