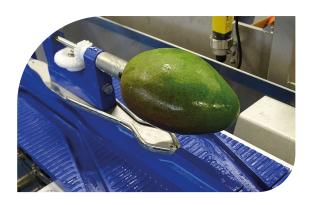

#### **UNIQUE PROCESSING METHOD**

The mango is a very delicate and tender fruit and therefore requiresspecial processing. The Mango Peeler-de-Cheeker 20 carries the fruit on the stone. This prevents damaging the mango and unnecessary juice loss.

This unique processing method increases the shelf life of your fruit because juice loss and damage to the mango is limited as much as possible. Yield results are also very high because of the round, sharp contouring knives.